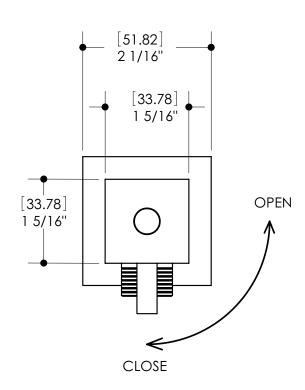

# AQUABRASS waterway w/ stop valve 1438

square

# **FEATURES**

Solid brass construction 1/2" NPT female connection