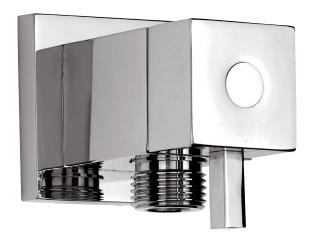

# AQUABRASS waterway w/ stop valve 1438

square

# **FEATURES**

Solid brass construction 1/2" NPT female connection