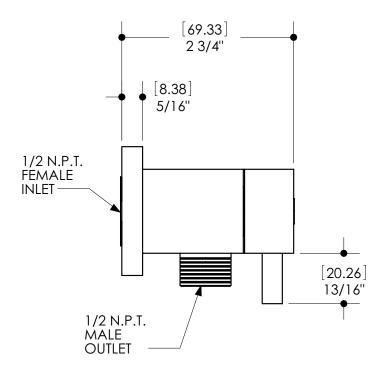

# AQUABRASS waterway w/ stop valve 1438

square

# **FEATURES**

Solid brass construction 1/2" NPT female connection